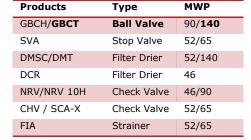

## Gas-bypass/Pressure Reg. Valves

<sup>2</sup>Contact IR product management

#### Flow Regulating Valves

| Products | Туре      | MWP   |
|----------|-----------|-------|
| CTR      | Three way | 140   |
| REG      | Cone      | 52/65 |

**Valve Stations** 

Products

MWP

52/65