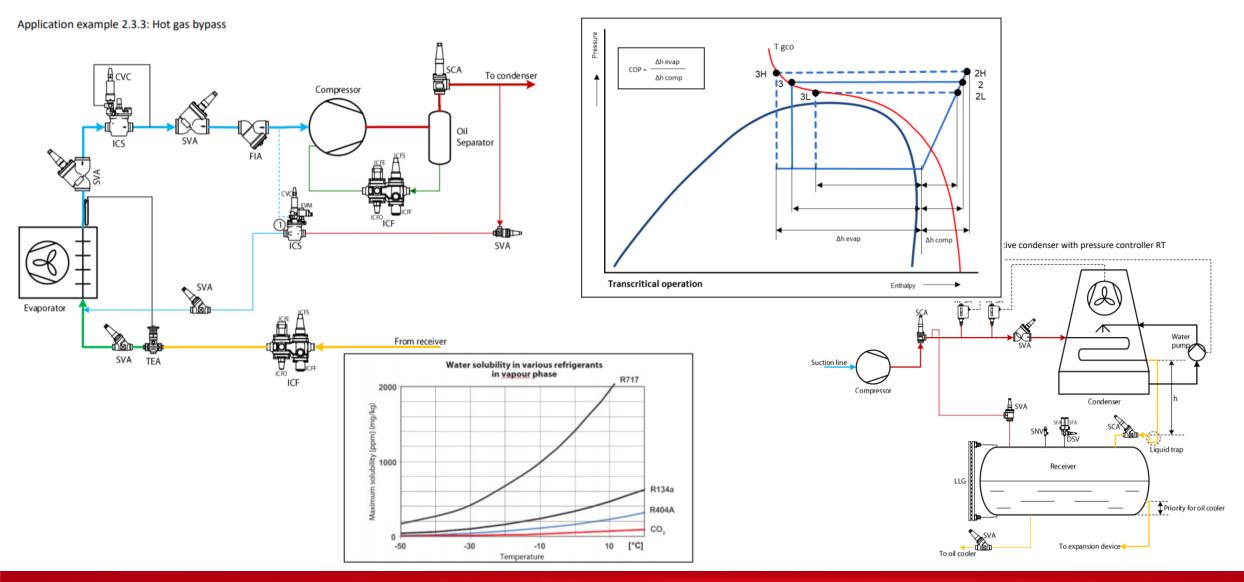

772 Basic Transcritical

AK-PC 572 Mini Pack

AK-PC 783 Cascade Pack Controller

AK-XM 205 Extension Module



#### **Variable Speed Drives**

FC 103

FC 280



#### **Electronic Case Controllers**

AK-CC 55

AK-CC 450

AK-CC 750



#### **Cascade HX Control**



#### EKC 313

**High Pressure/GBP Control** 

**EKC 326A** 



#### **Service Tools**

Alsense Food Retail™

UNIsystem™ AK-EM800

AK-Monitor/AK-MIMIC

AKM



Semi-welded plate heat exchangers

# Plate design reinforced

- Improved plate strength and stability due to optimized plate pattern across the plate (port inlet, distribution area, heat transfer area)
- Plate pattern reinforced for increased number of contact points and improved heat transfer coefficients



# Danfoss Application Handbook updated with much CO2 information