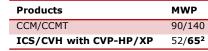

#### Flow Regulating Valves

| Products | Туре      | MWP   |
|----------|-----------|-------|
| CTR      | Three way | 140   |
| REG      | Cone      | 52/65 |

**Valve Stations** 

Products

MWP

52/65