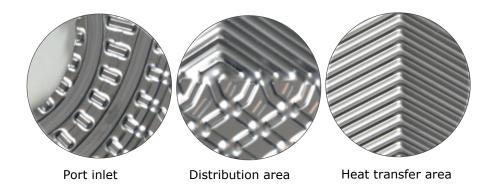

# Plate design reinforced

- Improved plate strength and stability due to optimized plate pattern across the plate (port inlet, distribution area, heat transfer area)
- Plate pattern reinforced for increased number of contact points and improved heat transfer coefficients