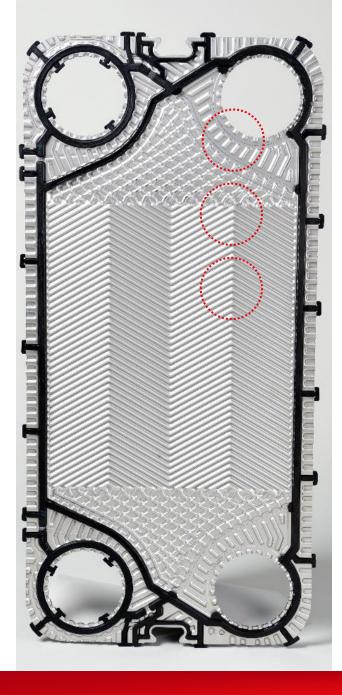

# Plate design reinforced

- Improved plate strength and stability due to optimized plate pattern across the plate (port inlet, distribution area, heat transfer area)
- Plate pattern reinforced for increased number of contact points and improved heat transfer coefficients