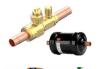

#### **Line Components**

|   | Danfos  | ss CO <sub>2</sub> |
|---|---------|--------------------|
| 7 | solutio | ns for             |
|   | Indus   | strial,            |
|   | Comm    | nercial            |
|   | and Foo | d Retai            |
|   | Applic  | ations             |
|   |         |                    |